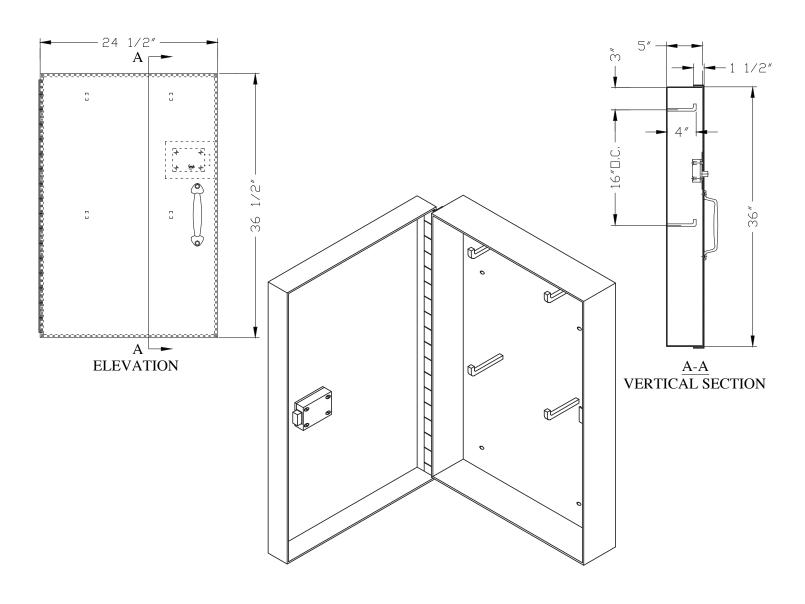

## GS5055 Handcuff/Shackle Cabinet with Hinged Door

## **SPECIFICATIONS**

- Cabinet: 10Ga steel bent plate pan with 4 holes for  $\emptyset$ 3/8" anchor bolts.
- Door: 10Ga steel bent plate pan with flanges at all 4 sides prep'd for lock and door pull. •
- Hooks: 1/2" x 1/2" x 4" long square bar with 1" bent end.
- Hinge: Heavy duty continuous hinge, full-door height. •
- Door pull: Raised type door pull.
- Lock: Detention deadbolt lock.
- Capacity: Can hold up to 24 handcuffs.
- Finish: One coat of our standard shop applied rust inhibitive red primer.